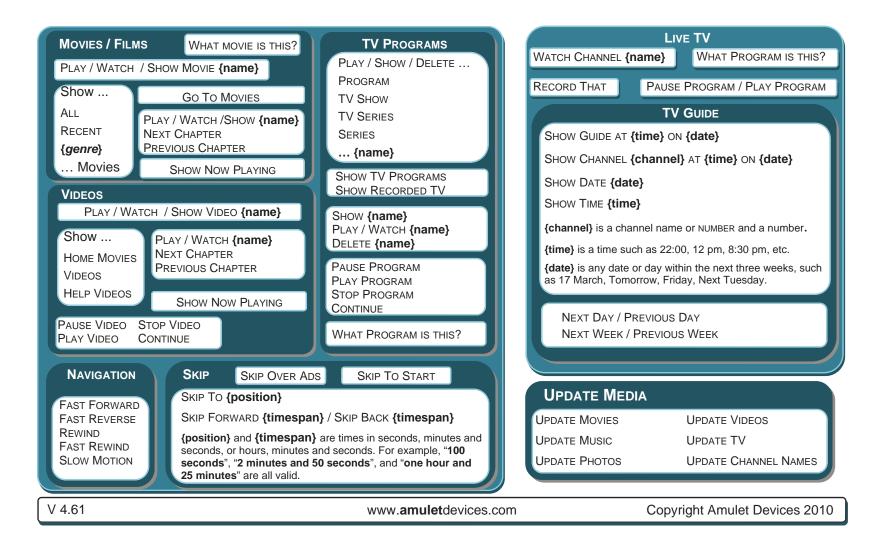

| MUSIC Go To N                                                                                                                                                                                                                                                           | Music<br>Playlists                                                                                                                                                                                                                | CONTROL<br>STOP SONG                                                                                                                                                                                                            | AMULET<br>Go To Music<br>Go To Slideshow                                                                                                                                                                                                                                                                                                                                                                  |
|-------------------------------------------------------------------------------------------------------------------------------------------------------------------------------------------------------------------------------------------------------------------------|-----------------------------------------------------------------------------------------------------------------------------------------------------------------------------------------------------------------------------------|---------------------------------------------------------------------------------------------------------------------------------------------------------------------------------------------------------------------------------|-----------------------------------------------------------------------------------------------------------------------------------------------------------------------------------------------------------------------------------------------------------------------------------------------------------------------------------------------------------------------------------------------------------|
| Show<br>ARTISTS<br>ARTIST <b>{artist name}</b><br>ALBUM <b>{album name}</b><br>SONG <b>{song name}</b><br>Play<br>ARTIST <b>{artist name}</b><br>ALBUM <b>{album name}</b><br>SONG <b>{song name}</b><br>PLAY SOMEONE ELSE<br>PLAY ANOTHER ALBUM<br>PLAY SOMETHING ELSE | WHAT PLAYLISTS DO I HAVE<br>SHOW PLAYLISTS<br>SHOW CURRENT PLAYLIST<br>GENRES<br>SHOW GENRES<br>PLAY SOME {genre name}<br>PLAY ANOTHER GENRE<br>FAVOURITES<br>SHOW FAVOURITES<br>RATE THIS SONG AS [1-5] Stars<br>PLAY FAVOURITES | Pause Song<br>Continue<br>Next / Previous Song<br>Fast Forward Song<br>Shuffle on / off<br>Repeat on / off<br>Show / Hide Songs<br><b>Info</b><br>Name That Song<br>Who Sings That<br>What Song Is This?<br>Show What's Playing | Go To Recorded TV<br>Go To Videos<br>Go To TV Guide<br>Go To Movies<br><b>Media Center</b><br>Go To Start<br>Go To Start<br>Go To My Music<br>Go To My Music Artists<br>Go To My Music Albums / Songs<br>Go To My Nusic Albums / Songs<br>Go To My Videos<br>Go To My Videos<br>Go To More Programs<br>Go To Visualization<br>Go To Visualization<br>Go To Movie Library<br>Go To Scheduled TV Recordings |
|                                                                                                                                                                                                                                                                         |                                                                                                                                                                                                                                   | Show Now Playing                                                                                                                                                                                                                | GO TO SLIDESHOW SETTINGS                                                                                                                                                                                                                                                                                                                                                                                  |
| Go Right [1 to 9] O<br>Page UP / Down<br>Next Page                                                                                                                                                                                                                      | Go Up [1 to 9]<br>Go Down [1 to 9]<br>Gelect<br>Dkay                                                                                                                                                                              | / Off Normal Volume<br>/ Down Loud Volume<br>JME Full Volume                                                                                                                                                                    | PHOTOS<br>Go To Photos<br>PLAY SLIDESHOW {name}                                                                                                                                                                                                                                                                                                                                                           |