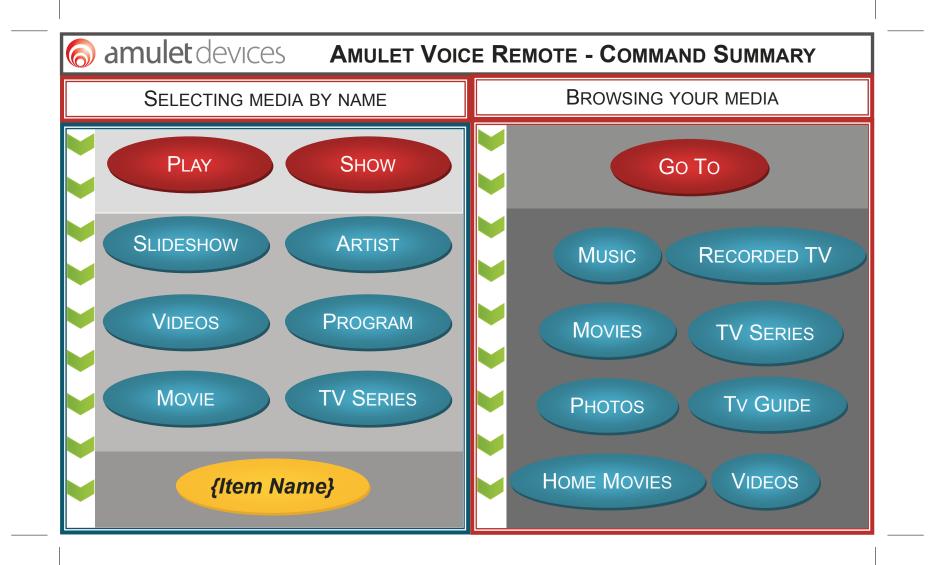

| MUSIC Go To N                                                                                                                                                                                                                                                           | Music<br>Playlists                                                                                                                                                                                                                | CONTROL<br>STOP SONG                                                                                                                                                                                                            | AMULET<br>Go To Music<br>Go To Slideshow                                                                                                                                                                                                                                                                                                                                                                  |
|-------------------------------------------------------------------------------------------------------------------------------------------------------------------------------------------------------------------------------------------------------------------------|-----------------------------------------------------------------------------------------------------------------------------------------------------------------------------------------------------------------------------------|---------------------------------------------------------------------------------------------------------------------------------------------------------------------------------------------------------------------------------|-----------------------------------------------------------------------------------------------------------------------------------------------------------------------------------------------------------------------------------------------------------------------------------------------------------------------------------------------------------------------------------------------------------|
| Show<br>ARTISTS<br>ARTIST <b>{artist name}</b><br>ALBUM <b>{album name}</b><br>SONG <b>{song name}</b><br>Play<br>ARTIST <b>{artist name}</b><br>ALBUM <b>{album name}</b><br>SONG <b>{song name}</b><br>PLAY SOMEONE ELSE<br>PLAY ANOTHER ALBUM<br>PLAY SOMETHING ELSE | WHAT PLAYLISTS DO I HAVE<br>SHOW PLAYLISTS<br>SHOW CURRENT PLAYLIST<br>GENRES<br>SHOW GENRES<br>PLAY SOME {genre name}<br>PLAY ANOTHER GENRE<br>FAVOURITES<br>SHOW FAVOURITES<br>RATE THIS SONG AS [1-5] Stars<br>PLAY FAVOURITES | Pause Song<br>Continue<br>Next / Previous Song<br>Fast Forward Song<br>Shuffle on / off<br>Repeat on / off<br>Show / Hide Songs<br><b>Info</b><br>Name That Song<br>Who Sings That<br>What Song Is This?<br>Show What's Playing | Go To Recorded TV<br>Go To Videos<br>Go To TV Guide<br>Go To Movies<br><b>Media Center</b><br>Go To Start<br>Go To Start<br>Go To My Music<br>Go To My Music Artists<br>Go To My Music Albums / Songs<br>Go To My Nusic Albums / Songs<br>Go To My Videos<br>Go To My Videos<br>Go To More Programs<br>Go To Visualization<br>Go To Visualization<br>Go To Movie Library<br>Go To Scheduled TV Recordings |
|                                                                                                                                                                                                                                                                         |                                                                                                                                                                                                                                   | Show Now Playing                                                                                                                                                                                                                | GO TO SLIDESHOW SETTINGS                                                                                                                                                                                                                                                                                                                                                                                  |
| Go Right [1 to 9] O<br>Page UP / Down<br>Next Page                                                                                                                                                                                                                      | Go Up [1 to 9]<br>Go Down [1 to 9]<br>Gelect<br>Dkay                                                                                                                                                                              | / Off Normal Volume<br>/ Down Loud Volume<br>JME Full Volume                                                                                                                                                                    | PHOTOS<br>Go To Photos<br>PLAY SLIDESHOW {name}                                                                                                                                                                                                                                                                                                                                                           |