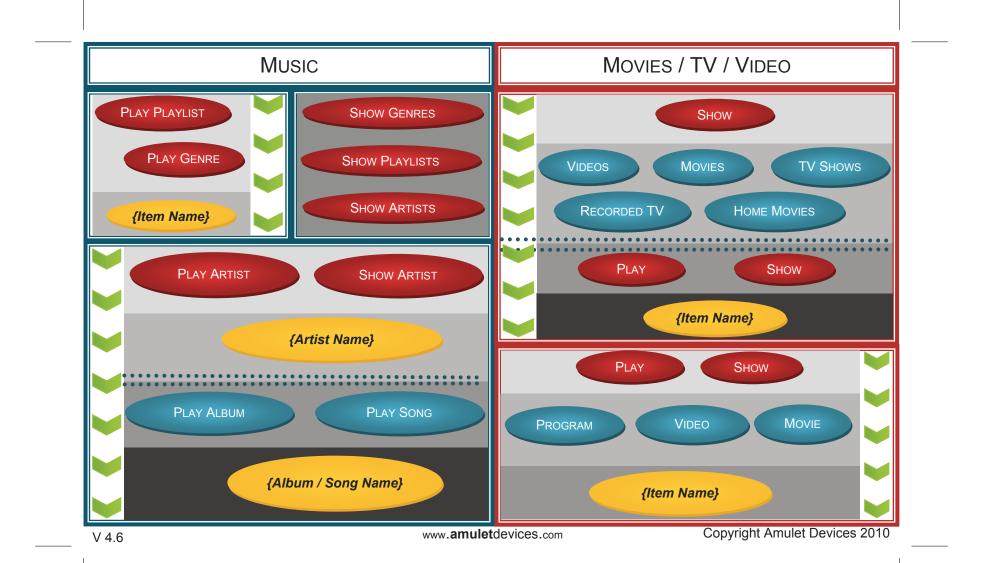

| MUSIC Go To N                                                                                                                                                                                                                                                           | Music<br>Playlists                                                                                                                                                                                                                | CONTROL<br>STOP SONG                                                                                                                                                                                                            | AMULET<br>Go To Music<br>Go To Slideshow                                                                                                                                                                                                                                                                                                                                                                  |
|-------------------------------------------------------------------------------------------------------------------------------------------------------------------------------------------------------------------------------------------------------------------------|-----------------------------------------------------------------------------------------------------------------------------------------------------------------------------------------------------------------------------------|---------------------------------------------------------------------------------------------------------------------------------------------------------------------------------------------------------------------------------|-----------------------------------------------------------------------------------------------------------------------------------------------------------------------------------------------------------------------------------------------------------------------------------------------------------------------------------------------------------------------------------------------------------|
| Show<br>ARTISTS<br>ARTIST <b>{artist name}</b><br>ALBUM <b>{album name}</b><br>SONG <b>{song name}</b><br>Play<br>ARTIST <b>{artist name}</b><br>ALBUM <b>{album name}</b><br>SONG <b>{song name}</b><br>PLAY SOMEONE ELSE<br>PLAY ANOTHER ALBUM<br>PLAY SOMETHING ELSE | WHAT PLAYLISTS DO I HAVE<br>SHOW PLAYLISTS<br>SHOW CURRENT PLAYLIST<br>GENRES<br>SHOW GENRES<br>PLAY SOME {genre name}<br>PLAY ANOTHER GENRE<br>FAVOURITES<br>SHOW FAVOURITES<br>RATE THIS SONG AS [1-5] Stars<br>PLAY FAVOURITES | Pause Song<br>Continue<br>Next / Previous Song<br>Fast Forward Song<br>Shuffle on / off<br>Repeat on / off<br>Show / Hide Songs<br><b>Info</b><br>Name That Song<br>Who Sings That<br>What Song Is This?<br>Show What's Playing | Go To Recorded TV<br>Go To Videos<br>Go To TV Guide<br>Go To Movies<br><b>Media Center</b><br>Go To Start<br>Go To Start<br>Go To My Music<br>Go To My Music Artists<br>Go To My Music Albums / Songs<br>Go To My Nusic Albums / Songs<br>Go To My Videos<br>Go To My Videos<br>Go To More Programs<br>Go To Visualization<br>Go To Visualization<br>Go To Movie Library<br>Go To Scheduled TV Recordings |
|                                                                                                                                                                                                                                                                         |                                                                                                                                                                                                                                   | Show Now Playing                                                                                                                                                                                                                | GO TO SLIDESHOW SETTINGS                                                                                                                                                                                                                                                                                                                                                                                  |
| Go Right [1 to 9] O<br>Page UP / Down<br>Next Page                                                                                                                                                                                                                      | Go Up [1 to 9]<br>Go Down [1 to 9]<br>Gelect<br>Dkay                                                                                                                                                                              | / Off Normal Volume<br>/ Down Loud Volume<br>JME Full Volume                                                                                                                                                                    | PHOTOS<br>Go To Photos<br>PLAY SLIDESHOW {name}                                                                                                                                                                                                                                                                                                                                                           |